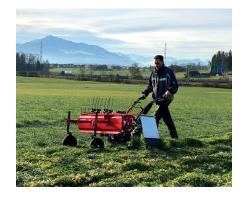

### Lightweight and manoeuvrable unit combination

This haymaker is operated on the Rapid Rex and is characterised by its low dead weight, compactness and manoeuvrability.

The subsequent step after mowing to raking windrow cuttings on meadows, flower strips, etc. represents an application. On small embankments, for example along water channels or at water retention basins, the cuttings can be transported upwards by a working width for subsequent removal.

#### Versatile mowing specialist

If this haymaker is attached to the specialised Rapid Rex mountain mower, the process chain can be extended beyond mowing and landscape maintenance can be carried out, e.g. when the removal of the cuttings is required.