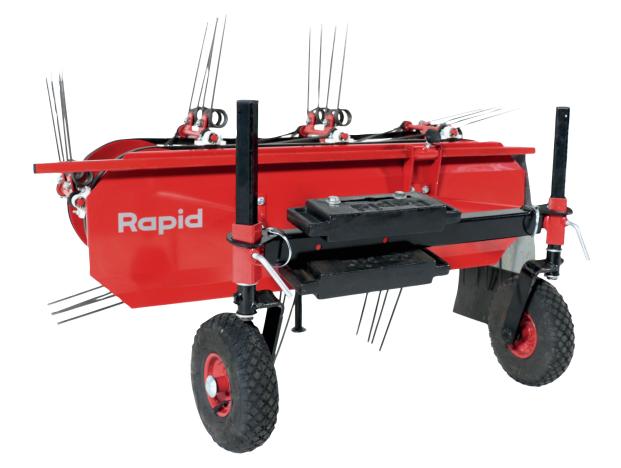

### Haymaker OP-115, Vari Turning and raking of fodder and cuttings

Mowing technology Forage harvesting

Mulching technology Tillage Cleaning Winter service Transport Special applications

# Rapid

## Haymaker OP-115, Vari Overview of types and compatibility

| Mark-Behind Lactor Model   Mondo M09   Mondo M14   Varea M141   Varea M141   Varea M161   Varea M161                                                                                                                                                                                                                                                                                                                                                                                                                                                                                                 | VAREA (<br>ORBITO |
|------------------------------------------------------------------------------------------------------------------------------------------------------------------------------------------------------------------------------------------------------------------------------------------------------------------------------------------------------------------------------------------------------------------------------------------------------------------------------------------------------------------------------------------------------------------------------------------------------------------------------------------------------------------------------------------|-------------------|
| Attachment name Art. no.                                                                                                                                                                                                                                                                                                                                                                                                                                                                                                                                                                                                                                                                 |                   |
| Haymaker OP-115, Vari     1395     -     -     -     -     -     -     -     -     -     -     -     -     -     -     -     -     -     -     -     -     -     -     -     -     -     -     -     -     -     -     -     -     -     -     -     -     -     -     -     -     -     -     -     -     -     -     -     -     -     -     -     -     -     -     -     -     -     -     -     -     -     -     -     -     -     -     -     -     -     -     -     -     -     -     -     -     -     -     -     -     -     -     -     -     -     -     -     -     -     -     -     -     -     -     -     -     -     -     -     -     -     -     -     - <td></td> |                   |
| Optional extras                                                                                                                                                                                                                                                                                                                                                                                                                                                                                                                                                                                                                                                                          |                   |
| Ballast weight 8.5 kg   •   -   -   -   -   -   -   -   -   -   -   -   -   -   -   -   -   -   -   -   -   -   -   -   -   -   -   -   -   -   -   -   -   -   -   -   -   -   -   -   -   -   -   -   -   -   -   -   -   -   -   -   -   -   -   -   -   -   -   -   -   -   -   -   -   -   -   -   -   -   -   -   -   -   -   -   -   -   -   -   -   -   -   -   -   -   -   -   -   -   -   -   -   -   -   -   -   -   -   -   -   -   -   -   -   -   -   -   -   -   -   -   -   -   -   -   -                                                                                                                                                                                |                   |