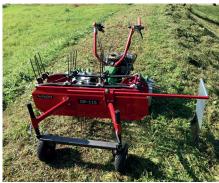

### Lightweight and manoeuvrable unit combination

This haymaker is operated on the Rapid Rex and is characterised by its low dead weight, compactness and manoeuvrability.

The subsequent step after mowing to raking windrow cuttings on meadows, flower strips, etc. represents an application. On small embankments, for example along water channels or at water retention basins, the cuttings can be transported upwards by a working width for subsequent removal.

#### Versatile mowing specialist

If this haymaker is attached to the specialised Rapid Rex mountain mower, the process chain can be extended beyond mowing and landscape maintenance can be carried out, e.g. when the removal of the cuttings is required.

In addition to these attachments for mowing and the recovery of cuttings, other attachments such as the Eco-mulcher, sweeper brush, snowplough, etc. can be attached and the machine combinations can thus be used and utilised all year round – an interesting unit also outside the mountain agriculture.