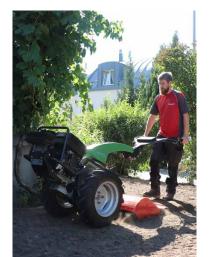

# Rapid KIPOS – its balance and narrow track width make it the specialist piece of equipment you need for rotary tilling.

Thanks to its continuous travel drive, attachments that can be changed without tools and lateral swivelling and rotating handlebar, the Rapid KIPOS is the perfect multi-functional single-axle walk-behind tractor for gardening and landscaping. The balance, which has been designed with rotary tilling first and foremost in mind, enables easy and gentle working even over long working days.

#### The KIPOS success factors

- Simple and intuitive operation
- Continuous travel drive incl. cruise control function
- Travel speeds and their dosage are designed for tilling applications
- · Lateral swivelling and rotating handle-
- Easy tool-free replacement of attachments within a few moments
- Wide range of attachments for all four
- Very small transport dimensions
- Easy securing of loads via the provided eyelets