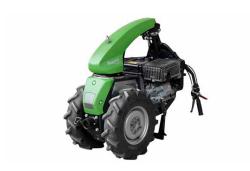

# Rapid KIPOS – its balance and narrow track width make it the specialist piece of equipment you need for rotary tilling.

Thanks to its continuous travel drive, attachments that can be changed without tools and lateral swivelling and rotating handlebar, the Rapid KIPOS is the perfect multi-functional single-axle walk-behind tractor for gardening and landscaping. The balance, which has been designed with rotary tilling first and foremost in mind, enables easy and gentle working even over long working days.

### Small packaging dimensions and narrow overall width

The fold-away handlebar achieves the low folding mass of L 115 cm x W 67 cm x H 96 mm. This means that the Rapid KIPOS also fits perfectly into small vehicles for transport on the construction site and takes up only minimal space during storage.