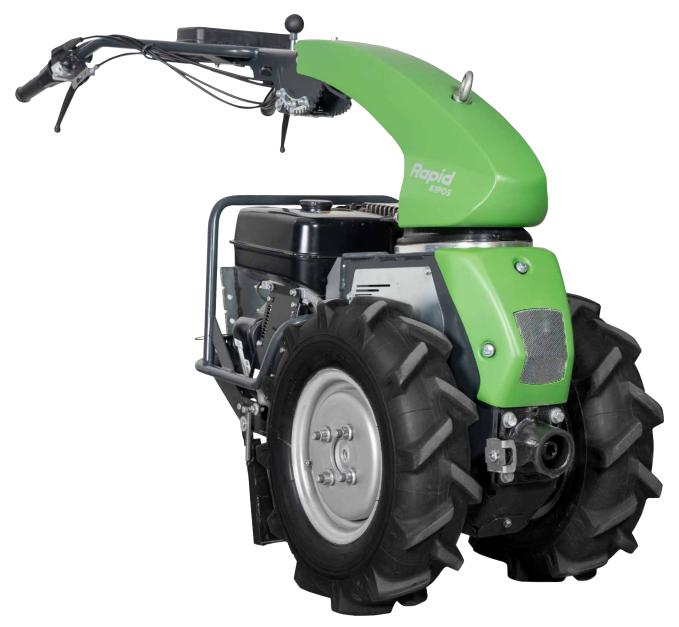

# Rapid KIPOS – its balance and narrow track width make it the specialist piece of equipment you need for rotary tilling.

Thanks to its continuous travel drive, attachments that can be changed without tools and lateral swivelling and rotating handlebar, the Rapid KIPOS is the perfect multi-functional single-axle walk-behind tractor for gardening and landscaping. The balance, which has been designed with rotary tilling first and foremost in mind, enables easy and gentle working even over long working days.

Mechanical, lockable by hand lever

Connection flange

Tool-free quick change system Ø 52/54

Handlebar

Tool-free swivel (230°), lockable in 6 positions, tool-free height adjustment (11 positions, additional parking positions) Handlebar can be folded down for compact transport dimensions