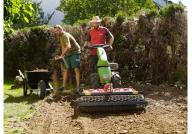

# Rapid KIPOS – its balance and narrow track width make it the specialist piece of equipment you need for rotary tilling.

Thanks to its continuous travel drive, attachments that can be changed without tools and lateral swivelling and rotating handlebar, the Rapid KIPOS is the perfect multi-functional single-axle walk-behind tractor for gardening and landscaping. The balance, which has been designed with rotary tilling first and foremost in mind, enables easy and gentle working even over long working days.

#### The KIPOS success factors

- Simple and intuitive operation
- Continuous travel drive incl. cruise control function
- Travel speeds and their dosage are designed for tilling applications
- · Lateral swivelling and rotating handle-
- Easy tool-free replacement of attachments within a few moments
- Wide range of attachments for all four
- Very small transport dimensions
- Easy securing of loads via the provided eyelets