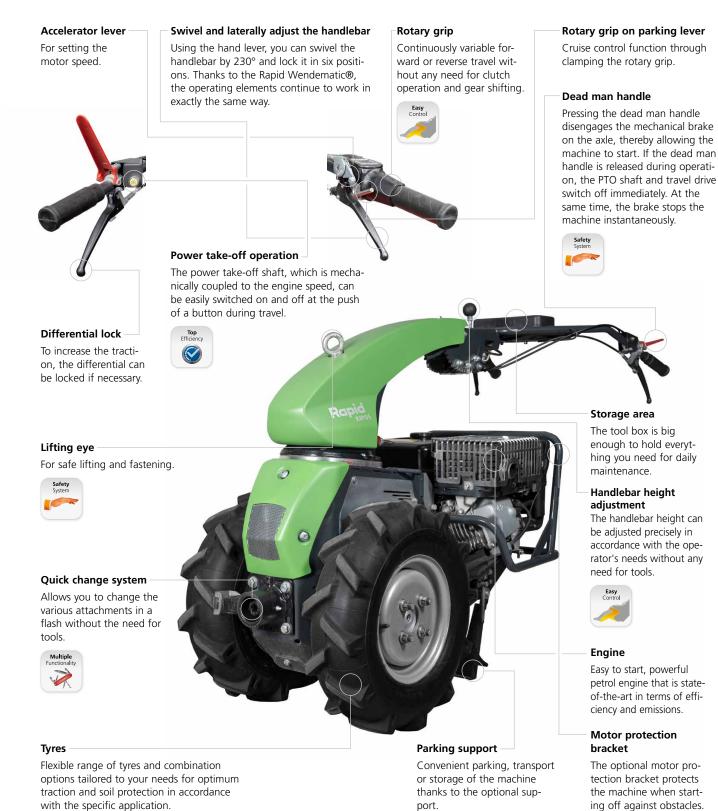

#### Hydrostatic, continuous speed adjustment forwards and backwards cruise control function with rotary grip parking lever, slow and fast speed range, adjustable with just a few movements Forwards: 0 – 8 km/h, reverse: 0 – 3,6 km/h

#### Speed Power take-off shaft

### 1000 rpm at an engine speed of 3600 rpm

Electromagnetic clutches (ON/OFF),

Clutch Differential

independently switchable for travel drive and PTO drive

Free wheeling selection

Hydraulic, manoeuvrable (cannot be towed)

Mechanical, lockable by hand lever

Connection flange

Tool-free quick change system Ø 52/54

Handlebar

Tool-free swivel (230°), lockable in 6 positions, tool-free height adjustment (11 positions, additional parking positions) Handlebar can be folded down for compact transport dimensions

Immobilisation brake

Mechanically activated by releasing the dead man handle

#### The KIPOS success factors

- Simple and intuitive operation
- Continuous travel drive incl. cruise control function
- Travel speeds and their dosage are designed for tilling applications
- · Lateral swivelling and rotating handle-
- Easy tool-free replacement of attachments within a few moments
- Wide range of attachments for all four
- Very small transport dimensions
- Easy securing of loads via the provided eyelets