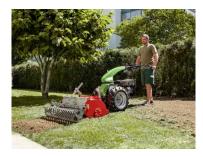

# Rapid KIPOS – its balance and narrow track width make it the specialist piece of equipment you need for rotary tilling.

Thanks to its continuous travel drive, attachments that can be changed without tools and lateral swivelling and rotating handlebar, the Rapid KIPOS is the perfect multi-functional single-axle walk-behind tractor for gardening and landscaping. The balance, which has been designed with rotary tilling first and foremost in mind, enables easy and gentle working even over long working days.

#### The KIPOS success factors

- Simple and intuitive operation
- Continuous travel drive incl. cruise control function
- Travel speeds and their dosage are designed for tilling applications
- · Lateral swivelling and rotating handle-
- Easy tool-free replacement of attachments within a few moments
- Wide range of attachments for all four
- Very small transport dimensions
- Easy securing of loads via the provided eyelets