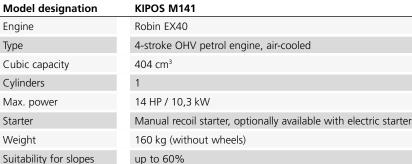

## Rapid

## **Rapid KIPOS**

Easy-to-use specialist for gardening and landscaping



Mowing technology

Forage harvesting

Mulching technology

Tilling

Cleaning

Winter services

Transport I

Special applications



# Rapid KIPOS – its balance and narrow track width make it the specialist piece of equipment you need for rotary tilling.



Thanks to its continuous travel drive, attachments that can be changed without tools and lateral swivelling and rotating handlebar, the Rapid KIPOS is the perfect multi-functional single-axle walk-behind tractor for gardening and landscaping. The balance, which has been designed with rotary tilling first and foremost in mind, enables easy and gentle working even over long working days.



Technical data







### Travel drive

#### Hydrostatic, continuous speed adjustment forwards and backwards cruise control function with rotary grip parking lever, slow and fast speed range, adjustable with just a few movements Forwards: 0 – 8 km/h, reverse: 0 – 3,6 km/h

#### Speed Power take-off shaft

### 1000 rpm at an engine speed of 3600 rpm

Electromagnetic clutches (ON/OFF),

Clutch Differential

independently switchable for travel drive and PTO drive

Free wheeling selection

Hydraulic, manoeuvrable (cannot be towed)

Mechanical, lockable by hand lever

Connection flange

Tool-free quick change system Ø 52/54

Handlebar

Tool-free swivel (230°), lockable in 6 positions, tool-free height adjustment (11 positions, additional parking positions) Handlebar can be folded down for compact transport dimen