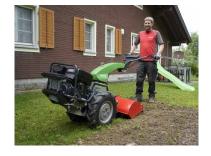

# Rapid KIPOS – its balance and narrow track width make it the specialist piece of equipment you need for rotary tilling.

Thanks to its continuous travel drive, attachments that can be changed without tools and lateral swivelling and rotating handlebar, the Rapid KIPOS is the perfect multi-functional single-axle walk-behind tractor for gardening and landscaping. The balance, which has been designed with rotary tilling first and foremost in mind, enables easy and gentle working even over long working days.

#### The KIPOS success factors

- Simple and intuitive operation
- Continuous travel drive incl. cruise control function
- Travel speeds and their dosage are designed for tilling applications
- · Lateral swivelling and rotating handle-
- Easy tool-free replacement of attachments within a few moments
- Wide range of attachments for all four
- Very small transport dimensions
- Easy securing of loads via the provided eyelets