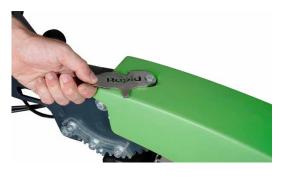

#### **Special tool**

The universal special tool serves as a wrench for hoods and covers. The free wheel can also be adjusted.